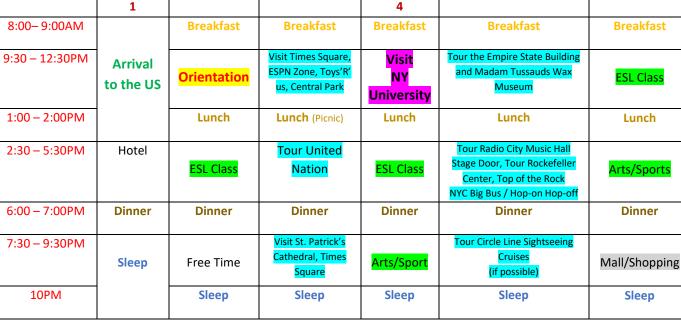

## The Big Apple Tour!

Wed – day

Tue - day 3

Thu - day 5

Fri – day 6

Sun - day

Mon – day 2

Time

| Time           | Sat – day 7                                                     | Sun – day 8                                 | Mon – day 9 | Tue – day 10                                     | Wed – day 11 |
|----------------|-----------------------------------------------------------------|---------------------------------------------|-------------|--------------------------------------------------|--------------|
| 8:00-9:00AM    | Breakfast                                                       | Breakfast                                   | Breakfast   | Breakfast                                        |              |
| 9:30 – 12:30PM | Visit Ellis Island,<br>Statue of Liberty,<br>Immigration Museum | The NYC Ride<br>Tour                        | ESL Class   | Tour NY Hall of<br>Science                       | Leave to     |
| 1:00 – 2:00PM  | Lunch                                                           | Lunch                                       | Lunch       | Lunch                                            | Home         |
| 2:30 – 5:30PM  | Tour 9/11 Memorial &<br>Museum and One<br>World Observatory     | Visit Intrepid,<br>Tour the Air &<br>Museum | Arts/Sports | 3D movie, Mini<br>Golf and Science<br>Playground | Country      |
| 6:00 – 7:00PM  | Dinner                                                          | Dinner                                      | Dinner      | Dinner                                           |              |
| 7:30 – 9:30PM  | Visit City Hall Park and<br>City Hall and Tour<br>Wall Street   | Tour Manhattan<br>by Sail<br>(if possible)  | Certificate | Orientation/<br>Pack                             |              |
| 10PM           | Sleep                                                           | Sleep                                       | Sleep       | Sleep                                            |              |